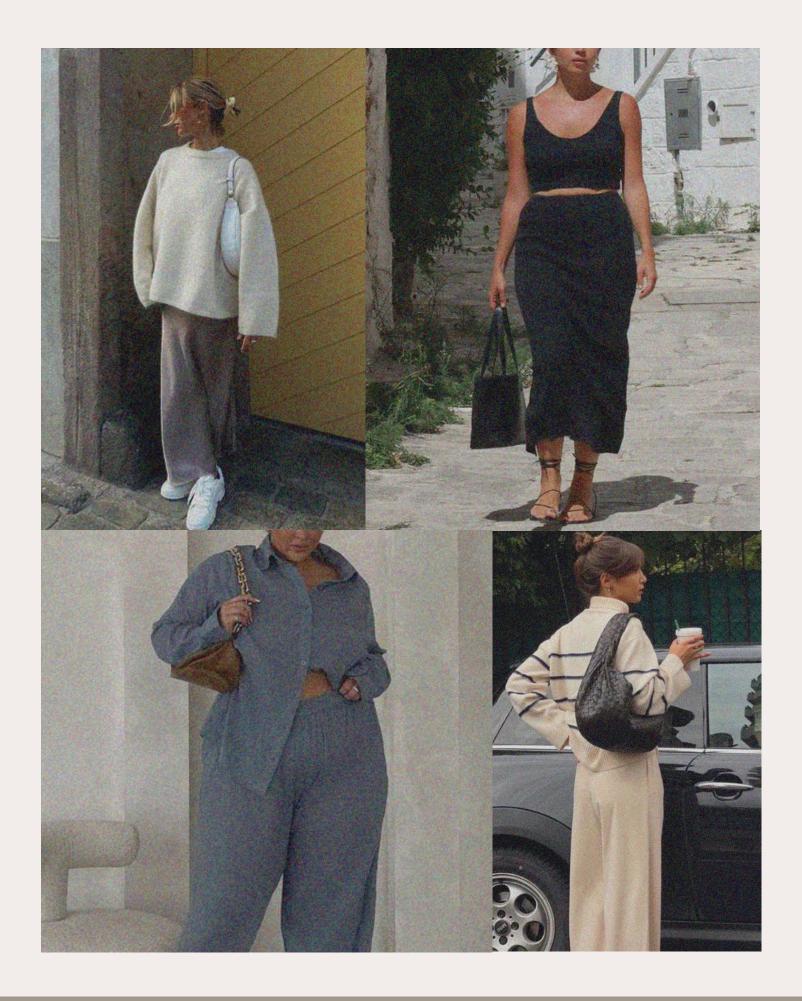

## PHOTOGRAPHY.

All photography avoids the models' faces, focuses mainly on the clothing, and is shot in natural settings.

# **APPLICATION EXAMPLES.**

A grain effect must be added to every image.