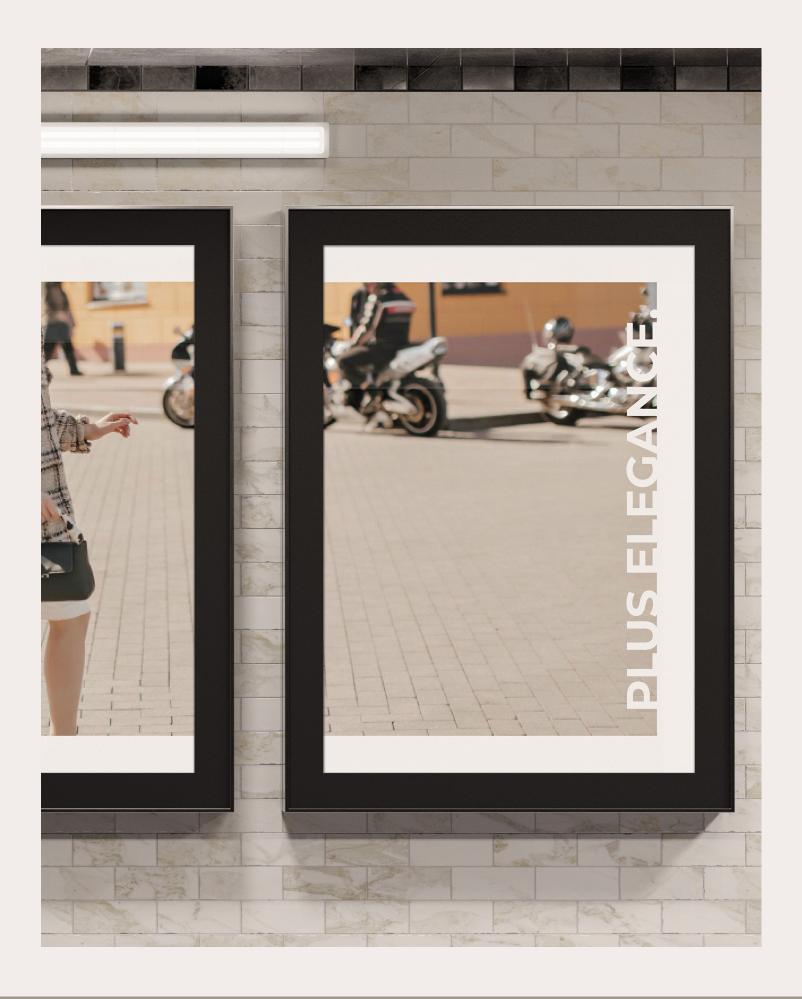

# **GRAPHIC ELEMENTS.**

Shapes, illustration, and typography.

**BEIGE FRAME** 

**VERTICAL TYPE** 

# **APPLICATION EXAMPLES.**

A grain effect must be added to every image.