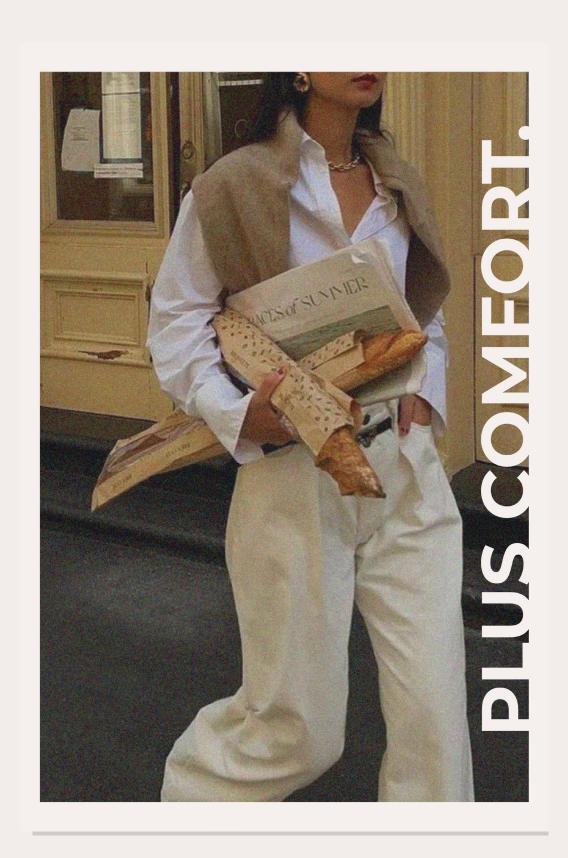

## PHOTOGRAPHY.

All photography avoids the models' faces, focuses mainly on the clothing, and is shot in natural settings.

# **APPLICATION EXAMPLES.**

A grain effect must be added to every image.