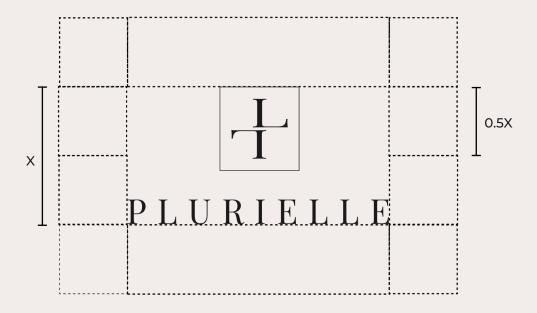

#### **BUFFER ZONE**

To optimize its presence in any given space, the logo must include a buffer zone, i.e., a minimum area of protection, free of external graphic or textual elements.

The size of this area is based on a relative measurement, which can be applied in any context, and is equal to half the height of the full logo (the monogram placed on top of the logotype).

#### MINIMUM SIZE

A minimum size for usage of the logo must be determined to ensure optimal visibility. The Plurielle logo must measure at least 1.5 inch wide (2.5 cm).